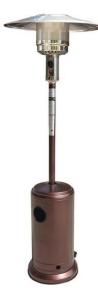

## Sherpa 13kW Gas Patio Heater

- Mushroom Style Gas Patio Heater
- Variable Heat Output: 5 13kW
- Area Covered 10 20M Sq
- Waterproof Protection IPX5
- 304 Marine Grade Stainless Steel

- Powder coated finish
- · Features a hose and propane clip on a regulator with a hinged door
- · Anti tilt safety mechanism
- · Protective cover also available on Heat Outdoors

## Variable Heat Output Marine Grade Stainless Steel Inbuilt Safety Mechanism

Dimensions

225 x 81.3 x 40 cm

Total power

**Gas Type** Propane Gas Ingress Protection

Weight 22 kg Spare Parts Available Yes

Warranty